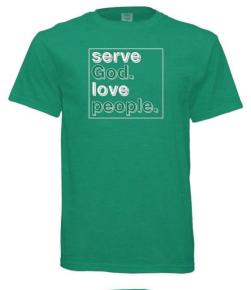

## SUPPORT NCCA'S JAMAICA MISSION TEAM AND BUY A SHIRT!

## Shirts are <u>SCHOOL</u> <u>APPROVED</u>!

Available in both long and short sleeve in Adult sizes and short sleeve in Youth sizes. All proceeds go towards the Jamaica mission trip.

| ORDER FORM                                                                                      |                                 |              |                                       |  |
|-------------------------------------------------------------------------------------------------|---------------------------------|--------------|---------------------------------------|--|
| Please write quantity needed beside each shirt                                                  |                                 |              |                                       |  |
| Name:                                                                                           |                                 |              |                                       |  |
| LONG SLEEVE \$25                                                                                |                                 | SHO          | SHORT SLEEVE \$20- Adult \$15- Youth  |  |
| AS                                                                                              | AM                              | YS           | YM                                    |  |
| AL                                                                                              | AXL                             | YL           | AS                                    |  |
| A2XL                                                                                            | A3XL                            | _ AM         | AL                                    |  |
| <b>**COMFORT COLOR BRAND</b>                                                                    |                                 | AXL          | A2XL                                  |  |
|                                                                                                 | ** \$2 upcharge for 2XL and 3XL | A3XL         | _ ** \$2 upcharge for 2XL and 3XL     |  |
|                                                                                                 |                                 | **Adult size | es- Comfort Color Youth Sizes- Gildan |  |
| Total number of shirts:                                                                         |                                 | Total cost:  |                                       |  |
| Cash Check (made out to NCCA)                                                                   |                                 |              |                                       |  |
| Turn in forms to Mrs. Charley. <b>DUE OCTOBER 16</b> <sup>™</sup> . Thank you for your support! |                                 |              |                                       |  |